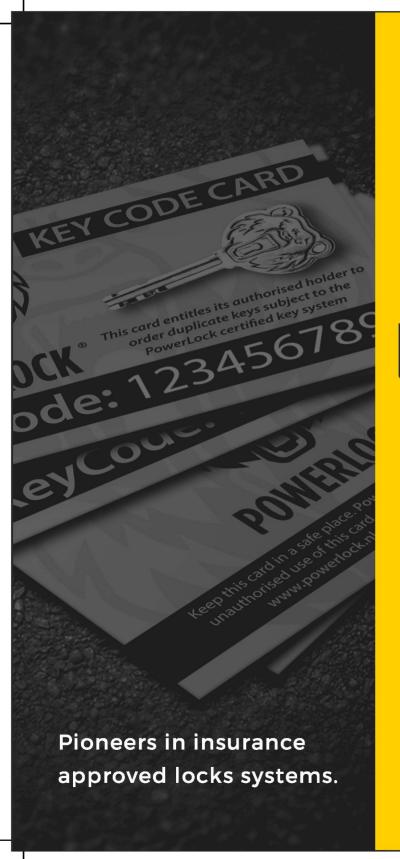

#### PERSONAL CODE-CARDS

Every Powerlock® key comes with a personal code-card. This Powerlock codecard is used to identify the authenticity of the holder and the lock. The code card gives its holder autorisation to order duplicate keys from the Powerlock® certified key system.