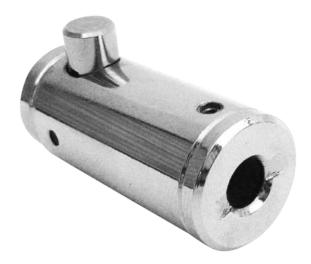

#### PREMIUM CYLINDERS

The new Powerlock Pro® is the latest development in the world of premium cylinders. The cylinder is designed and crafted to fit in all Powerlock® maximum security products. The locking system offers a wide product range with cylinders that can all be operated with a single key.

The design and craftsmanship that goes into the creation of these cylinders ensures its functioning in even the most severe environmental conditions