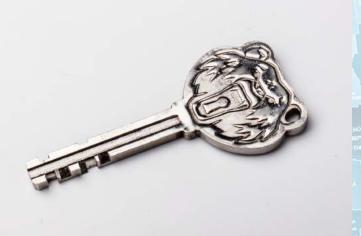

## STAINLESS STEEL DESIGNER KEYS

Each Powerlock® key is crafted out of stainless steel in order to achieve a level of high durability, and being resistant to corosion.

#### **DESIGNER KEY**

Each Powerlock® maximum security lock is included with the characteristic designer key. The origen of the key, can be traced back to the late 90's. Around this time, Powerlock® made its name with the infamous wheel clamp type Amsterdam®.

#### **PROFILE**

Every Powerlock® key is manufactured from the highest quality stainless steel. The unique key profile ensures a smooth operation and minimized wear.