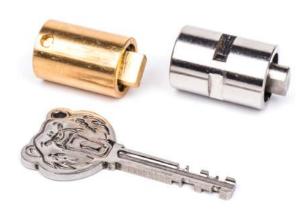

#### PREMIUM CYLINDERS

The new Powerlock Pro® is the latest development in the world of premium cylinders. The cylinder is designed and crafted to fit in all Powerlock® maximum security products. The locking system offers a wide product range with cylinders that can all be operated with a single key.

## STAINLESS STEEL DESIGNER KEYS

Each Powerlock® key is crafted out of stainless steel in order to achieve a level of high durability, and being resistant to corosion.

#### **PROFILE**

Every Powerlock® key is manufactured from the highest quality stainless steel. The unique key profile ensures a smooth operation and minimized wear.