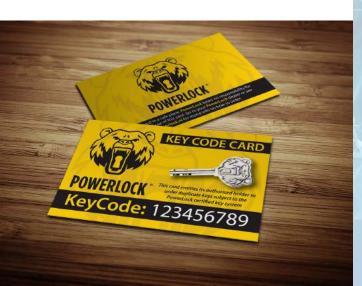

#### PERSONAL CODE-CARDS

Every Powerlock® key comes with a personal code-card. This Powerlock codecard is used to identify the authenticity of the holder and the lock. The code card gives its holder autorisation to order duplicate keys from the Powerlock® certified key system.